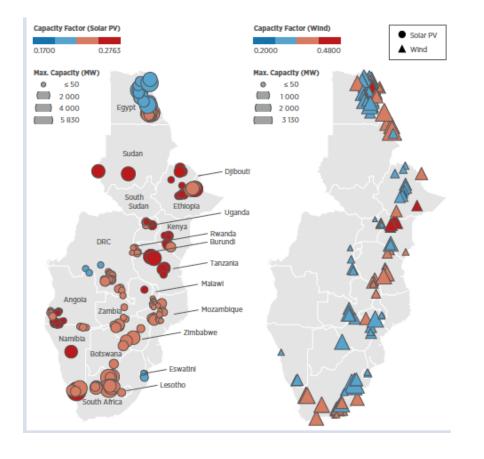

PROGRAMME HIGHLIGHTS

### Basis for good planning

- Ownership of the skills and processes
- Transparent methodology
- Robust data



# National masterplan development support programme

E.g. Eswatini 18 month programme



Regional model analysis and planning programme

### E.g. West Africa 6 month programme



IRENA's SPLAT model and databases are used a a starter model in these programmes

### Scenario based planning using IRENA's SPLAT models



- Capacity expansion models for African power system using MESSAGE modelling framework
- Used as a starter model kit
- Built with IRENA's renewable energy databases



"Planning and prospects for renewable power in Africa series" since 2012

### **Disseminate renewable data for planning models**



# Solar and wind GIS based investment options



#### Africa hydro power plant and profile database





### Towards establishing a process for an integrated masterplan



- IRENA is supporting Continental Masterplan development
- Will provide modelling methodologies and trainings

#### IRENA and IAEA to Help African Union Develop Continental Power Master Plan with EU support

01 September 2021 | Articles



The International Renewable Energy Agency (IRENA) and the International Atomic Energy Agency (IAEA) have been selected as modelling partners for the development of the African Continental Power Systems Master Plan (CMP). The initiative is led by the African Union Development Agency (AUDA) with the technical and financial support of the European Union (EU), and is aimed at establishing a long-term continent-wide planning process. Th