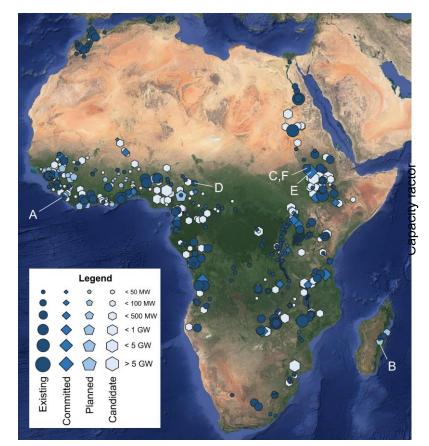

### Scenario based planning using IRENA's SPLAT models

- Capacity expansion models for African power system using MESSAGE modelling framework
- Used as a starter model kit
- Built with IRENA's renewable energy databases