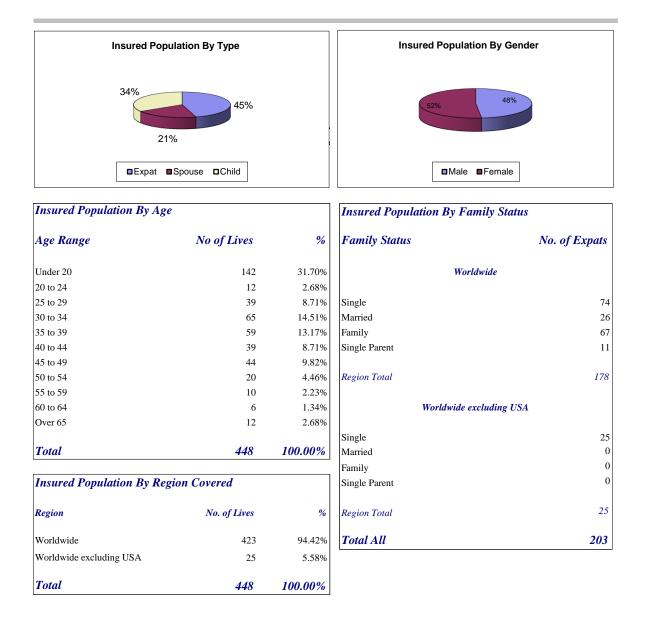

| 161                 | 0.02%             |
| Sweden                   | 118                 | 0.01%             |
| Costa Rica               | 113                 | 0.01%             |
| Saudi Arabia             | 112                 | 0.01%             |
| Egypt                    | 82                  | 0.01%             |
| Canada                   | 77                  | 0.01%             |
| Thailand                 | 66                  | 0.01%             |
| Cuba                     | 55                  | 0.01%             |
| Algeria                  | 43                  | 0.00%             |
| New Zealand              | 27                  | 0.00%             |
| Total                    | 865,968             | 100.00%           |

# Insured Population 07 May 20 IRENA



## Claim By Claimant By Size 07 May 20 IRENA



Period of Treatment From 01-February-2019 to 31-January-2020

| Range in (USD) | Amount Paid (USD) | No of Lives Claiming | % of Total<br>Claims Amount |
|----------------|-------------------|----------------------|-----------------------------|
|                | Total             | Total                | Total                       |
| 0 to 100       | 1,554             | 29                   | 0.18%                       |
| 100 to 200     | 3,945             | 27                   | 0.46%                       |
| 200 to 300     | 6,715             | 27                   | 0.78%                       |
| 300 to 400     | 9,819             | 28                   | 1.13%                       |
| 400 to 500     | 14,214            | 31