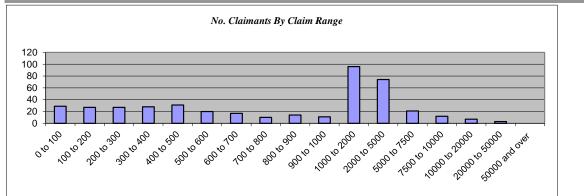

## Claim By Claimant By Size 07 May 20 IRENA

Period of Treatment From 01-February-2019 to 31-January-2020

| Range in (USD) | Amount Paid (USD) | No of Lives Claiming | % of Total<br>Claims Amount |
|----------------|-------------------|----------------------|-----------------------------|
|                | Total             | Total                | Total                       |
| 0 to 100       | 1,554             | 29                   | 0.18%                       |
| 100 to 200     | 3,945             | 27                   | 0.46%                       |
| 200 to 300     | 6,715             | 27                   | 0.78%                       |
| 300 to 400     | 9,819             | 28                   | 1.13%                       |
| 400 to 500     | 14,214            | 31                   | 1.64%                       |
| 500 to 600     | 10,868            | 20                   | 1.26%                       |
| 600 to 700     | 11,140            | 17                   | 1.29%                       |
| 700 to 800     | 7,451             | 10                   | 0.86%                       |
| 800 to 900     | 11,849            | 14                   | 1.37%                       |
| 900 to 1000    | 10,342            | 11                   | 1.19%                       |
| 1000 to 2000   | 141,152           | 96                   | 16.30%                      |
| 2000 to 5000   | 229,766           | 74                   | 26.53%                      |
| 5000 to 7500   | 124,253           | 21                   | 14.35%                      |
| 7500 to 10000  | 104,002           | 12                   | 12.01%                      |
| 10000 to 20000 | 90,095            | 7                    | 10.40%                      |
| 20000 to 50000 | 88,800            | 3                    | 10.25%                      |
| 50000 and over | 0                 | 0                    | 0.00%                       |
| Total          | 865,968           | 427                  | 100.00%                     |